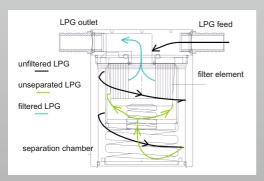

The new filter uses a centrifugal-gravitational effect before self-gas filtration, resulting in the deposition of heavy impurities in the separation chamber. Only then is gas purged by passage through the filter insert. The filter has a better filtration capability, with a longer life and resistance of the filter pad against penetration of impurities and the injection of injectors even when the filter insert leaks.

## This unique principle has these advantages over classic filters:

- centrifugal separation and subsequent filtration
- no leaks and deposits in hoses and injectors will result in leakage of the filter cartridge

- separation of heavy dirt in the separation chamber without clogging the filter insert

- protects injectors and thus supports their correct operation and extends life

-the possibility of several outlets, also serves as a lpg distributor for injectors